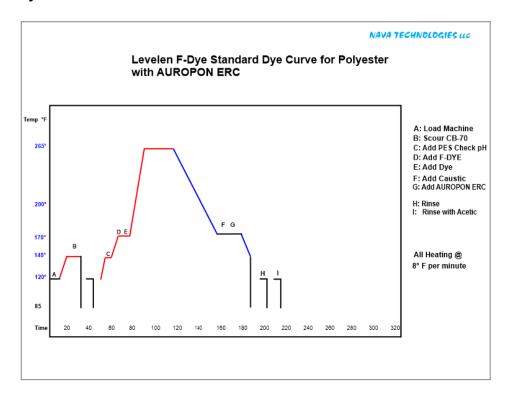

## **Minimum Process Conditions**

- ☐ 1. Dye machine needs to heat a minimum of 8° F (4.5° C) per minute
- ☐ 2. Minimum turnover = 90 seconds
- ☐ 3. Liquor to Goods Ratio = 6:1 to 10:1
- ☐ 4. Material speed in jet above 150 yards or meters per minute

## **Dye Process Curve**

All colors, dye energies 5 Baths, 8:1 no overflow rinsing 3 ½ Hours Process